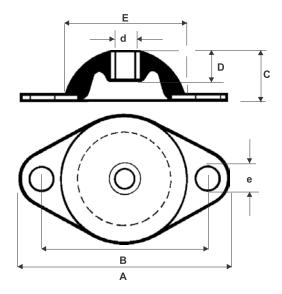

## Dimensions in mm

| Vibrex Part No.   | Max Load<br>(kg) | Max<br>Deflection<br>(mm) |  |
|-------------------|------------------|---------------------------|--|
| VI8300 A – Green  | 5                | 3                         |  |
| VI8300 C – White  | 7                | 2                         |  |
| VI8500 A - Green  | 7                | 4                         |  |
| VI8500 D - Yellow | 12               | 2.5                       |  |
| VI8561 C – White  | 40               | 2.5                       |  |
| VI8561 D - Yellow | 50               | 1.5                       |  |

| Vibrex Part No. | А  | В  | С  | D  | Е  | d    | е   |
|-----------------|----|----|----|----|----|------|-----|
| VI8300          | 50 | 40 | 16 | 8  | 30 | 6    | 6.1 |
| VI8500          | 82 | 66 | 20 | 13 | 50 | 7.8  | 8.2 |
| VI8561          | 95 | 76 | 25 | 20 | 60 | 12.2 | 9.0 |