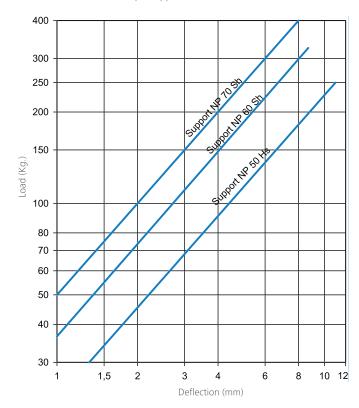

#### **Technical Characteristics**

NP mounts can be applied in mobile applications when installed with overload/rebound washers. NP mounts are available in several rubber hardnesses to suit the load range of the application.

# **Applications**

NP mounts are used for the effective noise and vibration isolation in the following applications:

- Agricultural equipment
- Construction equipment machinery.
- Cranes.
- Forklift trucks.
- Multipurpose vehicles.



| Туре  | Weight (gr.) | Max. Load (kg) | Code   |
|-------|--------------|----------------|--------|
| 50 Sh | 437          | 250            | 138202 |
| 60 Sh | 437          | 325            | 138201 |
| 70 Sh | 437          | 400            | 138203 |

# Natural Frequency Cabine Mount



# Load Deflection Graph Type Cabine Mount