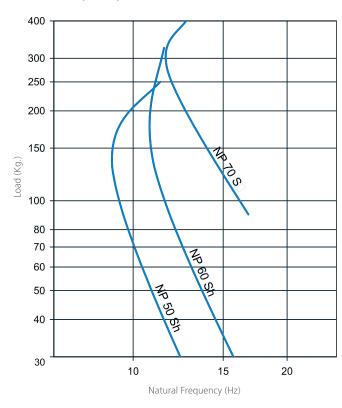

ush allows up to 120 N/mm tightening torque.

#### **Technical Characteristics**

NP mounts can be applied in mobile applications when installed with overload/rebound washers. NP mounts are available in several rubber hardnesses to suit the load range of the application.

# **Applications**

NP mounts are used for the effective noise and vibration isolation in the following applications:

- Agricultural equipment
- Construction equipment machinery.
- Cranes.
- Forklift trucks.
- Multipurpose vehicles.



| Туре  | Weight (gr.) | Max. Load (kg) | Code   |
|-------|--------------|----------------|--------|
| 50 Sh | 437          | 250            | 138202 |
| 60 Sh | 437          | 325            | 138201 |
| 70 Sh | 437          | 400            | 138203 |

# Natural Frequency Cabine Mount



# Load Deflection Graph Type Cabine Mount