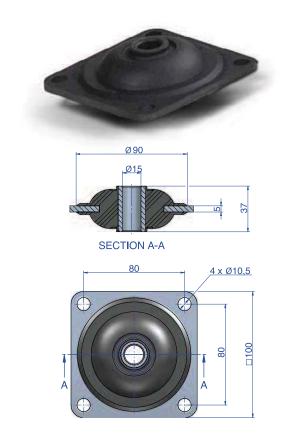

#### **DESCRIPTION**

The NP mounts are composed of a metallic flange and a bush that are bondend to a high resilient rubber compound.

The NP mounts can be fitted with overload/ rebound washers. This allows fail-safe installations. For this purpose we recommend using washer Ref. AMC: 608074 that has the following dimensions:  $76 \times 16.5 \times 5$ mm. The flange comes with four fixing holes and the inner bush allows up to 120 N/mm tightening torque.

#### **Technical Characteristics**

NP mounts can be applied in mobile applications when installed with overload/rebound washers. NP mounts are available in several rubber hardnesses to suit the load range of the application.

| Туре  | Weight (gr.) | Max. Load (kg) | Code   |
|-------|--------------|----------------|--------|
| 50 Sh | 437          | 250            | 138202 |
| 60 Sh | 437          | 325            | 138201 |
| 70 Sh | 437          | 400            | 138203 |